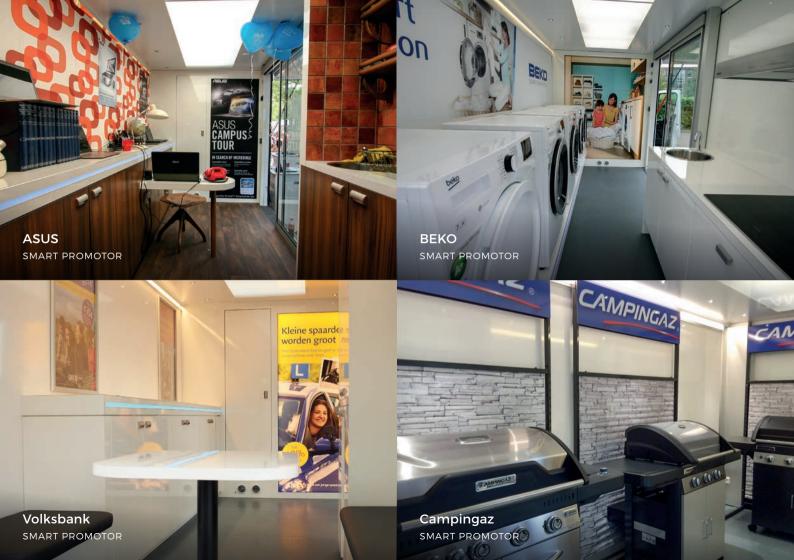

#### Multi functional

Use the InfoWheels® for your specific mobile marketing, retail, communication or advertising needs.
The InfoWheels® modular interior provides convenient options for a variety of purposes.