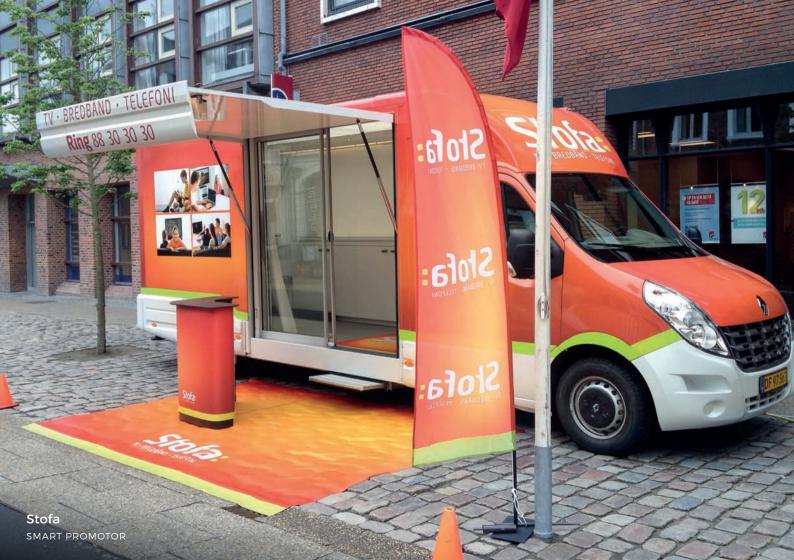

#### Meet our smart driven roadshow solutions.

InfoWheels® are small but extremely eye-catching promotional vehicles which can be driven on a standard car driving license category B. InfoWheels® offers different types of roadshow solutions to impress and enhance engagement opportunities with your target group. Based on your needs we translate your wishes into a roadshow solution to strengthen your brand awareness, relevance and success everywhere.

Want to know which InfoWheels® will suit your brand? Find your ideal of smart roadshow solution here!

DRIVE YOUR BRAND BOOST YOUR SALES TRAIN YOUR AUDIENCE CONSULT YOUR CLIENTS

Smart Promotor

Smart Merchandiser